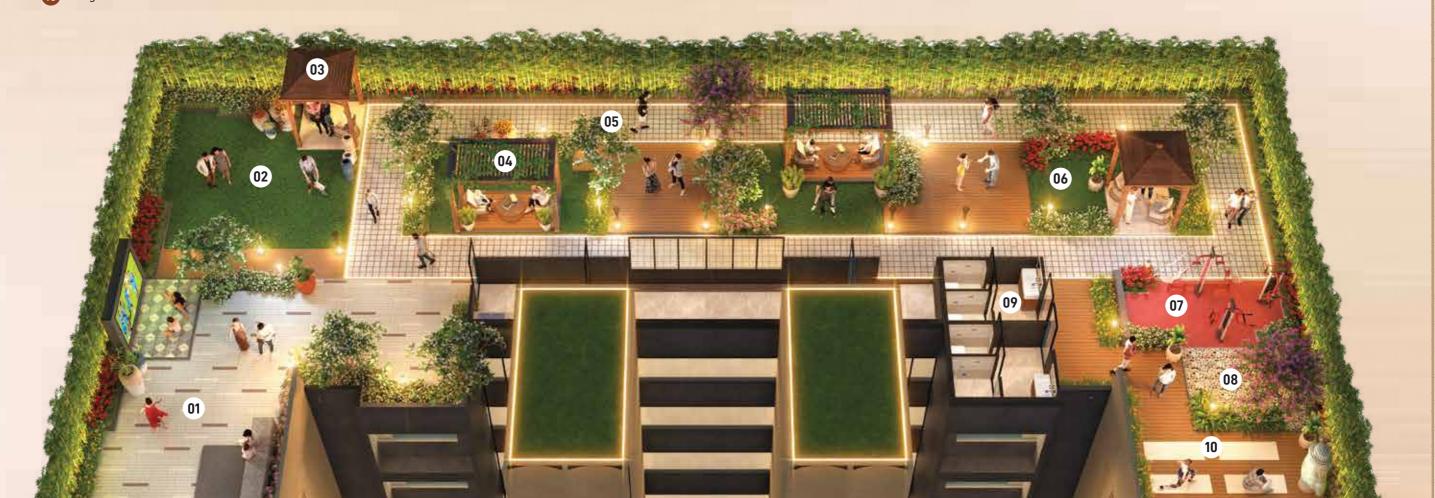

## LIVING SPACE THAT LETS YOU ELEVATE YOURSELF IN THE

The Party Terrace is the Perfect Place to unwind, be it in Solitude or with Friends and Family. In keeping with the Attention to little details in the Home, the Terrace has both hard and soft Landscapes with a Utility Room for Extra Space.

## LIFESTYLE ON THE ROOFTOP AMENITIES

01 Amphitheatre

02 Party Lawn

03 Gazebo

04 Senior Citizen Sit outs

05 Jogging Track

06 Landscape Garden

07 Open Gym

08 Reflexology Pathway

09 Changing Room

10 Yoga Deck