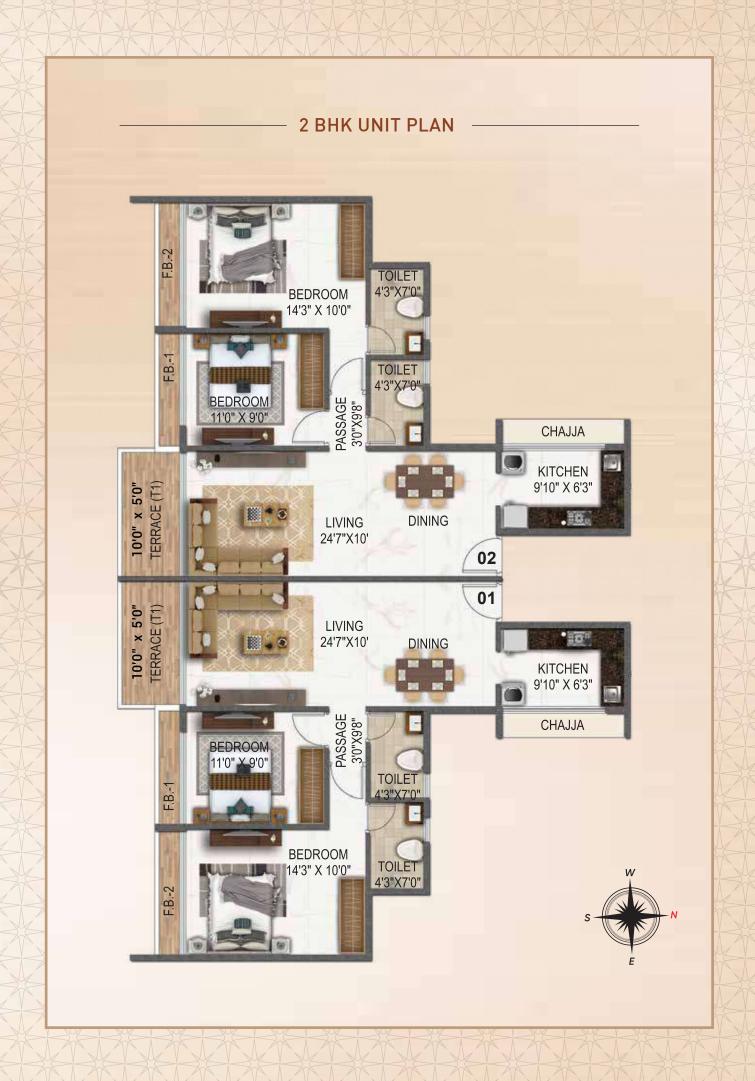

## FIND YOURSELF IN THE

SP TLIGHT

PREMIUM 2 BHK ABODES WITH BALCONY HOMES

STARTING FROM ₹ 2.18 Cr\* ONWARDS