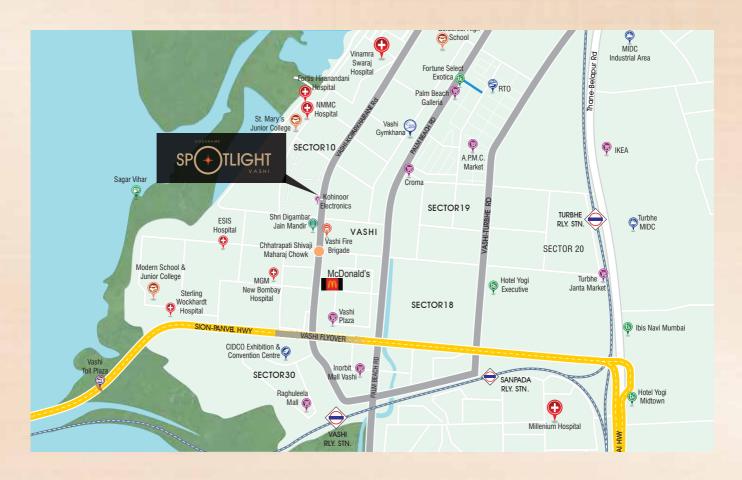

## THE SPOTLIGHT OF **CONVENIENCES & CONNECTIVITY**

#### **HEALTHCARE**

Hiranandani Hospital 10 mins MGM Hospital 10 mins

## MALLS/RECREATION **CENTERS**

Inorbit Mall 10 mins **IKEA** 12 mins

#### **EDUCATIONAL CENTERS**

Avlon Intl School 10 mins Reliance Intl School 10 mins

## **INFRASTRUCTURE**

Vashi Railway Station 10 mins KoparKhairne Station 15 mins

## **BUSINESS**

**HUBS** 

Turbhe 10 mins 12 mins Thane-Belapur **BKC** 30 mins **JNPT** 25 mins